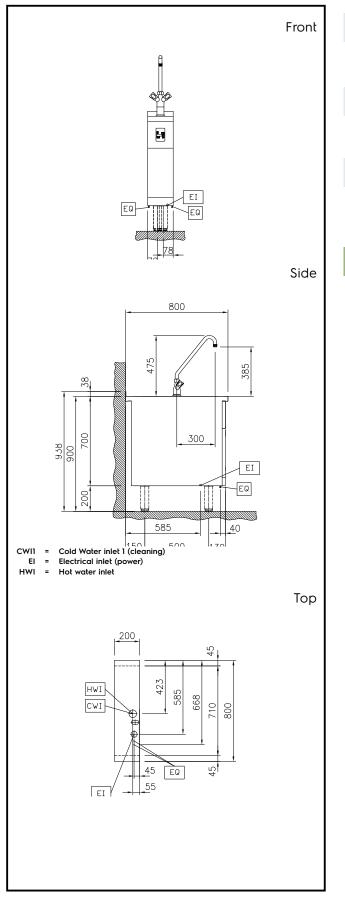

## Modular Cooking Range Line thermaline 80 - Automatic water mixing tap, 1 Side with Backsplash - H=700

CE

DNV-GL

| Electric                                                                                                  |                                     |
|-----------------------------------------------------------------------------------------------------------|-------------------------------------|
| Supply voltage:<br>588173 (MAMAGBB3BO)<br>Total Watts:                                                    | 230 V/1N ph/50/60 Hz<br>0.1 kW      |
| Water:                                                                                                    |                                     |
| Inlet water line size:<br>Incoming Cold/hot Water line<br>size:                                           | 3/4"<br>3/4"                        |
| Key Information:                                                                                          |                                     |
| External dimensions, Width:<br>External dimensions, Depth:<br>External dimensions, Height:<br>Net weight: | 200 mm<br>800 mm<br>700 mm<br>23 kg |
| Sustainability                                                                                            |                                     |
| Current consumption:                                                                                      | 0.5 Amps                            |