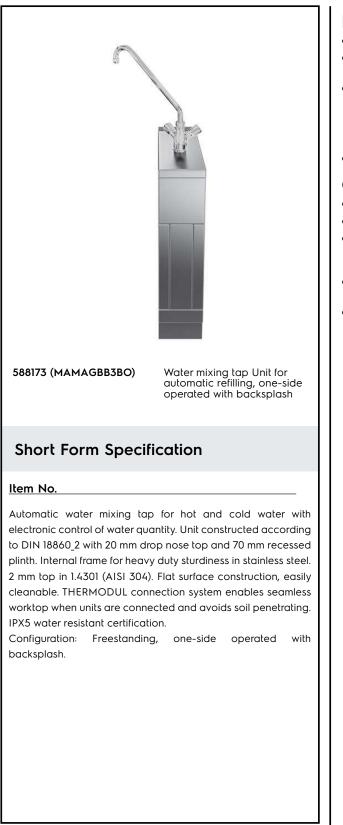

### **Main Features**

- Water mixing unit for hot and cold water.
- All major components may be easily accessed from the front.
- THERMODUL connection system creates a seamless work top when units are connected to each other thus avoiding soil penetrating vital components and facilitating the removal of units in case of replacement or service.
- Large stainless steel tap.

### Construction

- 2 mm top in 1.4301 (AISI 304).
- IPX5 water resistance certification.
- Unit constructed according to DIN 18860\_2 with 20 mm drop nose top and 70 mm recessed plinth.
- Flat surface construction with minimal hidden areas to easily clean all surfaces
- Internal frame for heavy duty sturdiness in stainless steel.

## Modular Cooking Range Line thermaline 80 - Automatic water mixing tap, 1 Side with Backsplash - H=700

CE

DNV-GL

| Electric                                                                                                  |                                     |
|-----------------------------------------------------------------------------------------------------------|-------------------------------------|
| Supply voltage:<br>588173 (MAMAGBB3BO)<br>Total Watts:                                                    | 230 V/1N ph/50/60 Hz<br>0.1 kW      |
| Water:                                                                                                    |                                     |
| Inlet water line size:<br>Incoming Cold/hot Water line<br>size:                                           | 3/4"<br>3/4"                        |
| Key Information:                                                                                          |                                     |
| External dimensions, Width:<br>External dimensions, Depth:<br>External dimensions, Height:<br>Net weight: | 200 mm<br>800 mm<br>700 mm<br>23 kg |
| Sustainability                                                                                            |                                     |
| Current consumption:                                                                                      | 0.5 Amps                            |